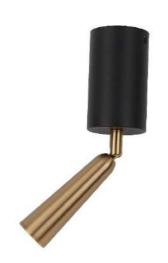

BARCO CEILING ID: 129799

| FINISH                | BLACK                              |
|-----------------------|------------------------------------|
| MATERIAL              | STEEL,ALUMINUM                     |
| DIMENSIONS            | DIAM: 34mm x H: 110mm              |
| LIGHT SOURCE          | LED                                |
| WATTAGE               | 5W                                 |
| сст                   | 3000К                              |
| LUMENS                | 525lm                              |
| COLOR RENDERING INDEX | 90                                 |
| IP RATING             | IP20                               |
| DIMMABLE              | DIMMABLE                           |
| LED DRIVER            | 5W CONSTANT CURRENT 130mA 25-40VDC |
| WARRANTY              | 2 YEARS                            |

## DESCRIPTION

Barco Ceiling Surface Mounted Matt Black Brass 5W 3000K 36deg CRI90 Lampshade: H110mm Triac Dimmable

**Disclaimer:** Product colour may slightly vary due to photographic lighting sources, your monitor settings and other similar factors. For more details, please visit: https://www.aboutspace.net.au/pages/terms-conditions