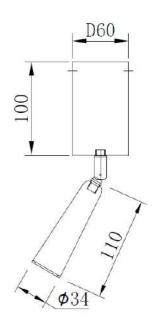

BARCO CEILING ID: 129799

| FINISH                | BLACK                              |
|-----------------------|------------------------------------|
| MATERIAL              | STEEL,ALUMINUM                     |
| DIMENSIONS            | DIAM: 34mm x H: 110mm              |
| LIGHT SOURCE          | LED                                |
| WATTAGE               | 5W                                 |
| сст                   | 3000К                              |
| LUMENS                | 525lm                              |
| COLOR RENDERING INDEX | 90                                 |
| IP RATING             | IP20                               |
| DIMMABLE              | DIMMABLE                           |
| LED DRIVER            | 5W CONSTANT CURRENT 130mA 25-40VDC |
| WARRANTY              | 2 YEARS                            |

## DESCRIPTION

Barco Ceiling Surface Mounted Matt Black Brass 5W 3000K 36deg CRI90 Lampshade: H110mm Triac Dimmable

**Disclaimer:** Product colour may slightly vary due to photographic lighting sources, your monitor settings and other similar factors. For more details, please visit: https://www.aboutspace.net.au/pages/terms-conditions